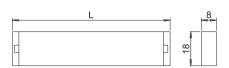

## back-of-shelf LED profile

SUNUP is a profile with a light source featuring symmetrical projection reflected on the vertical axis, recommended for back-of-shelf application, which can be integrated perfectly on panels with minimum 18 mm thickness. The fixing system, which is based on an aluminium profile surface-mounted on the edge of the shelf, to which the diffuser profile with light is attached, ensures that the luminaire can be dismantled. SUNUP integrates a single-colour flexible module with 180 LED/m (Osram), or dual-colour D-Motion with 204+204 LED/m, configured with a 2000mm power cable which can exit from the closure head, radially to the installation surface, tilted 90° on the rear side. Power supply not included, to be ordered separately.