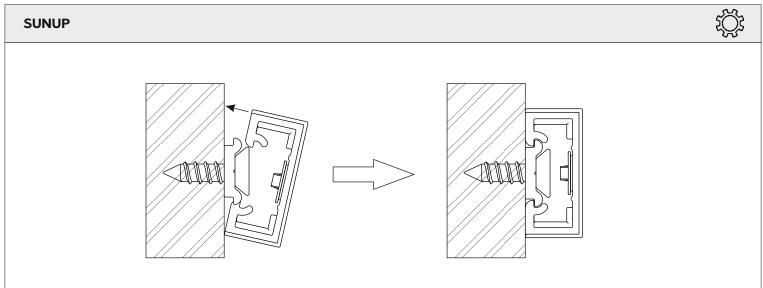

## back-of-shelf LED profile

SUNUP is a profile with a light source featuring symmetrical projection reflected on the vertical axis, recommended for back-of-shelf application, which can be integrated perfectly on panels with minimum 18 mm thickness. The fixing system, which is based on an aluminium profile surface-mounted on the edge of the shelf, to which the diffuser profile with light is attached, ensures that the luminaire can be dismantled. SUNUP integrates a single-colour flexible module with 180 LED/m (Osram), or dual-colour D-Motion with 204+204 LED/m, configured with a 2000mm power cable which can exit from the closure head, radially to the installation surface, tilted 90° on the rear side. Power supply not included, to be ordered separately.