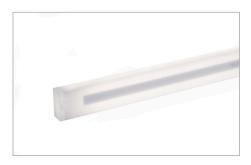

## back-of-shelf LED profile

SUNUP is a profile with a light source featuring symmetrical projection reflected on the vertical axis, recommended for back-of-shelf application, which can be integrated perfectly on panels with minimum 18 mm thickness. The fixing system, which is based on an aluminium profile surface-mounted on the edge of the shelf, to which the diffuser profile with light is attached, ensures that the luminaire can be dismantled. SUNUP integrates a single-colour flexible module with 180 LED/m (Osram), or dual-colour D-Motion with 204+204 LED/m, configured with a 2000mm power cable which can exit from the closure head, radially to the installation surface, tilted 90° on the rear side. Power supply not included, to be ordered separately.