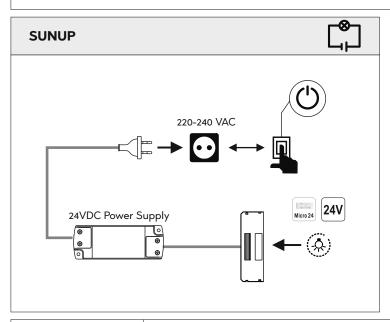

## back-of-shelf LED profile

SUNUP is a profile with a light source featuring symmetrical projection reflected on the vertical axis, recommended for back-of-shelf application, which can be integrated perfectly on panels with minimum 18 mm thickness. The fixing system, which is based on an aluminium profile surface-mounted on the edge of the shelf, to which the diffuser profile with light is attached, ensures that the luminaire can be dismantled. SUNUP integrates a single-colour flexible module with 180 LED/m (Osram), or dual-colour D-Motion with 204+204 LED/m, configured with a 2000mm power cable which can exit from the closure head, radially to the installation surface, tilted 90° on the rear side. Power supply not included, to be ordered separately.

Domus Line S.r.l. Via Maestri del Lavoro, 1 I-33080 Porcia (Pordenone) www.domusline.com

**SUNUP** 

24VDC