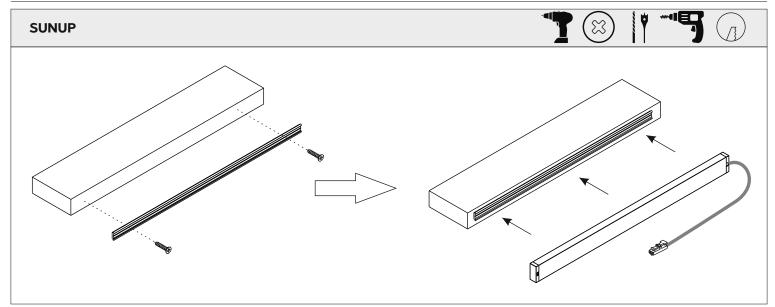

## back-of-shelf LED profile

SUNUP is a profile with a light source featuring symmetrical projection reflected on the vertical axis, recommended for back-of-shelf application, which can be integrated perfectly on panels with minimum 18 mm thickness. The fixing system, which is based on an aluminium profile surface-mounted on the edge of the shelf, to which the diffuser profile with light is attached, ensures that the luminaire can be dismantled. SUNUP integrates a single-colour flexible module with 180 LED/m (Osram), or dual-colour D-Motion with 204+204 LED/m, configured with a 2000mm power cable which can exit from the closure head, radially to the installation surface, tilted 90° on the rear side. Power supply not included, to be ordered separately.