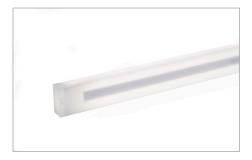

## back-of-shelf LED profile

SUNUP is a profile with a light source featuring symmetrical projection reflected on the vertical axis, recommended for back-of-shelf application, which can be integrated perfectly on panels with minimum 18 mm thickness. The fixing system, which is based on an aluminium profile surface-mounted on the edge of the shelf, to which the diffuser profile with light is attached, ensures that the luminaire can be dismantled. SUNUP integrates a single-colour flexible module with 180 LED/m (Osram), or dual-colour D-Motion with 204+204 LED/m, configured with a 2000mm power cable which can exit from the closure head, radially to the installation surface, tilted 90° on the rear side. Power supply not included, to be ordered separately.