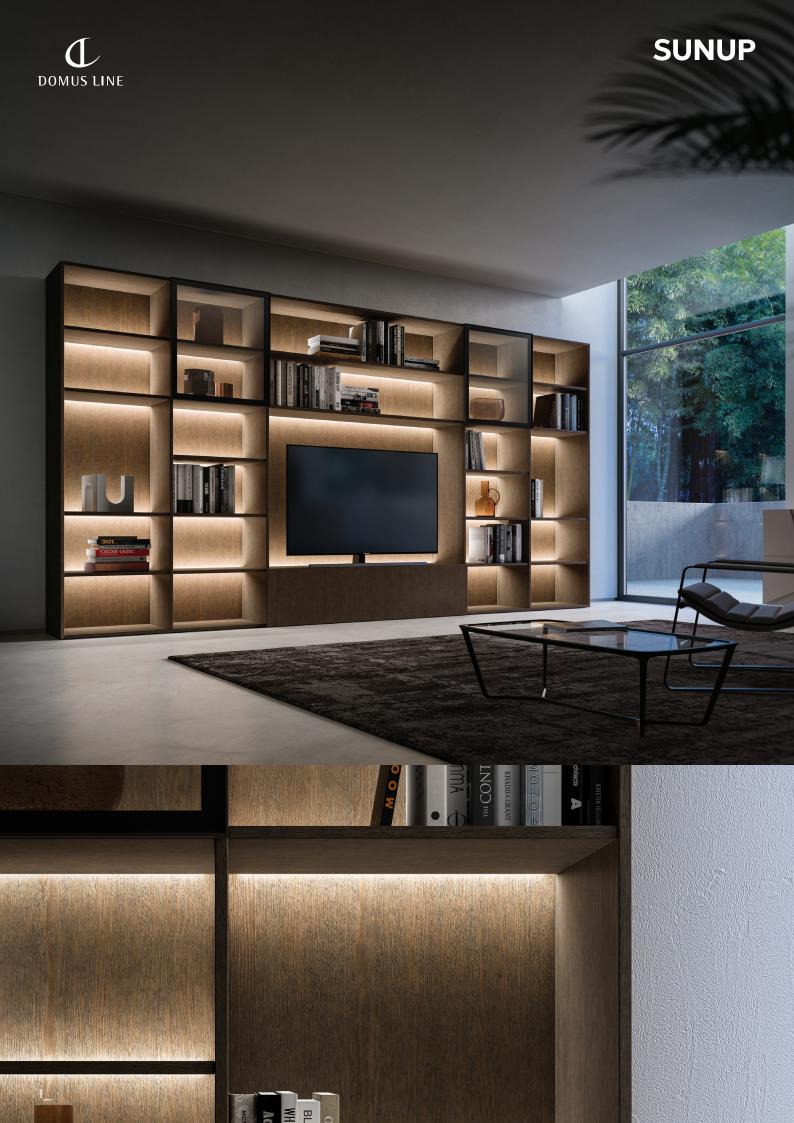

## **SUNUP**

## back-of-shelf LED profile

SUNUP is a profile with a light source featuring symmetrical projection reflected on the vertical axis, recommended for back-of-shelf application, which can be integrated perfectly on panels with minimum 18 mm thickness. The fixing system, which is based on an aluminium profile surface-mounted on the edge of the shelf, to which the diffuser profile with light is attached, ensures that the luminaire can be dismantled. SUNUP integrates a single-colour flexible module with 180 LED/m (Osram), or dual-colour D-Motion with 204+204 LED/m, configured with a 2000mm power cable which can exit from the closure head, radially to the installation surface, tilted 90° on the rear side. Power supply not included, to be ordered separately.