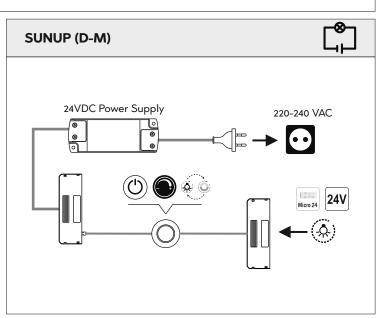

## **SUNUP SHEP6 D-M**

without switch

| Lenght     | Watt  | Volt  |
|------------|-------|-------|
| on request | 10W/m | 24VDC |

SUNUP SHEP6 D-M is a dual-colour luminaire. The light source enables the dynamic control or the selection of the colour temperature of the luminaire with the aid of a control system (sold separately).

When SUNUP SHEP6 D-M is connected directly to a standard power supply, the light source is set to turn on to the natural white colour (4000 K).

The super warm white colour (2700 K) can be set by connecting the 2TC cable (supplied separately) to the power cable.

## back-of-shelf LED profile

SUNUP is a profile with a light source featuring symmetrical projection reflected on the vertical axis, recommended for back-of-shelf application, which can be integrated perfectly on panels with minimum 18 mm thickness. The fixing system, which is based on an aluminium profile surface-mounted on the edge of the shelf, to which the diffuser profile with light is attached, ensures that the luminaire can be dismantled. SUNUP integrates a single-colour flexible module with 180 LED/m (Osram), or dual-colour D-Motion with 204+204 LED/m, configured with a 2000mm power cable which can exit from the closure head, radially to the installation surface, tilted 90° on the rear side. Power supply not included, to be ordered separately.